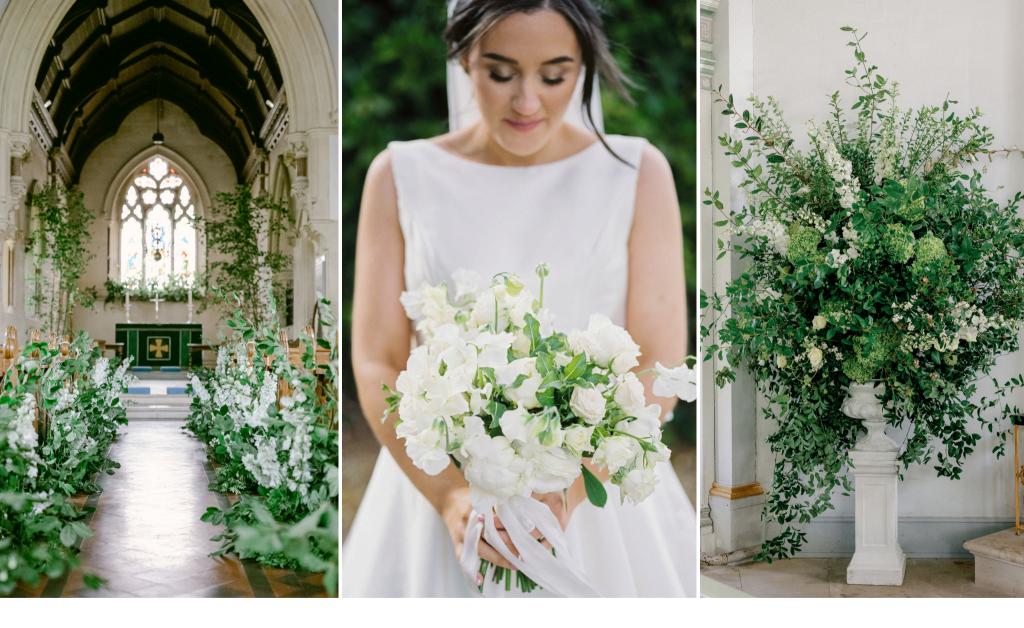

#### THE SERVICE

If you are looking for beautiful natural and seasonal flowers in our 'Martha and the Meadow' signature style. Then this services offers a really simple way to approach your wedding flowers. We offer up a choice of our most beloved and successful wedding designs for your Bridal, Ceremony, Tablescape through to accent pieces, such as Meadow designs and statement risers to a collection of bud vases. You can then choose the designs that work for your day, size of wedding and requirements. Then after a consultation and understanding of your colour preference, we then create a beautiful set of flowers in our signature 'Martha and the Meadow' style. Choosing the very best of the seasons flowers and as much British flower as the time of year allows.

This service is ideal for the bride, that loves our natural style as a floral designer and is more open to a relaxed approach to floral choice. If you are desperately seeking specific roses, that perfect shade or bespoke installations to your wedding design then you would need to be considering the Bespoke Bridal Service.