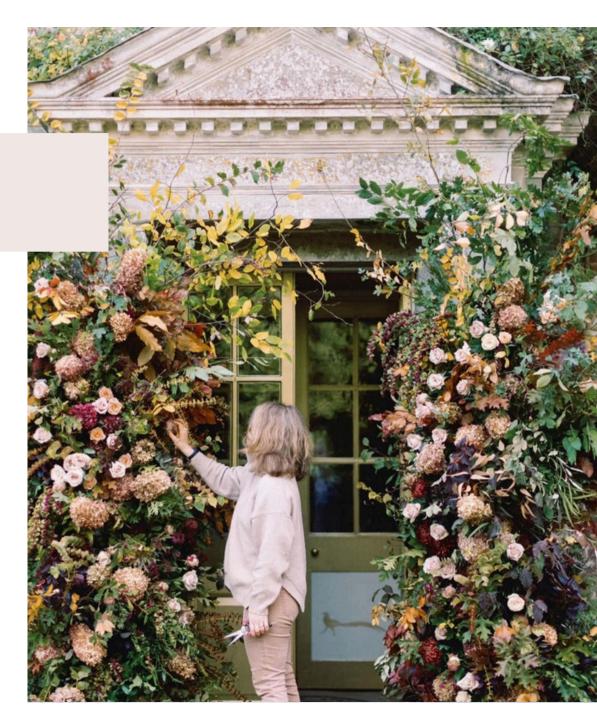

## BESPOKE WEDDING DESIGN

- A bespoke and dedicated service.
- Starts from a minimum flower spend of £4,500.00.
- Covers, Bridal, Ceremony and Venue Decor and larger installations such as archways, hanging installations and onsite builds.
- Design consultation at our studio.
- A site visit can be arranged.
- Available to all locations within a 95 minute drive from our studio.

#### THE SERVICE

This is a service where I am with you every step of the way and is perfect for the couple looking for a bespoke approach to your wedding florals. I will work with you and any other suppliers in creating floral designs to work with and suit your day. This is perfect for where floral design becomes a larger part of your vision for the day from beautiful bespoke bridal flowers to larger installations and wild archways.

Starts from a minimum flower spend of £4,500.00.

- Full correspondence with yourself, stylist, planner or event team when required throughout the lead up to your wedding.
- Consultation and bespoke design proposal.
- Site Visits available if required \*
- A dedicated Google Drive for all your floral correspondence.
- Delivery and Set up is charged as an additional.