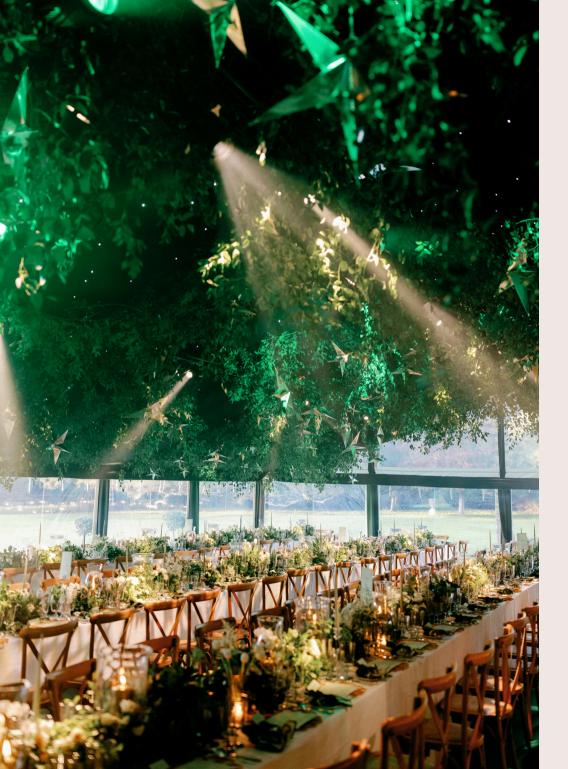

## BESPOKE WEDDING DESIGN

- A bespoke and dedicated service.
- Starts from a minimum flower spend of £4,500.00.
- Covers, Bridal, Ceremony and Venue Decor and larger installations such as archways, hanging installations and onsite builds.
- Design consultation at our studio.
- A site visit can be arranged.
- Available to all locations within a 95 minute drive from our studio.

#### THE SERVICE

This is a service where I am with you every step of the way and is perfect for the couple looking for a bespoke approach to your wedding florals. I will work with you and any other suppliers in creating floral designs to work with and suit your day. This is perfect for where floral design becomes a larger part of your vision for the day from beautiful bespoke bridal flowers to larger installations and wild archways.