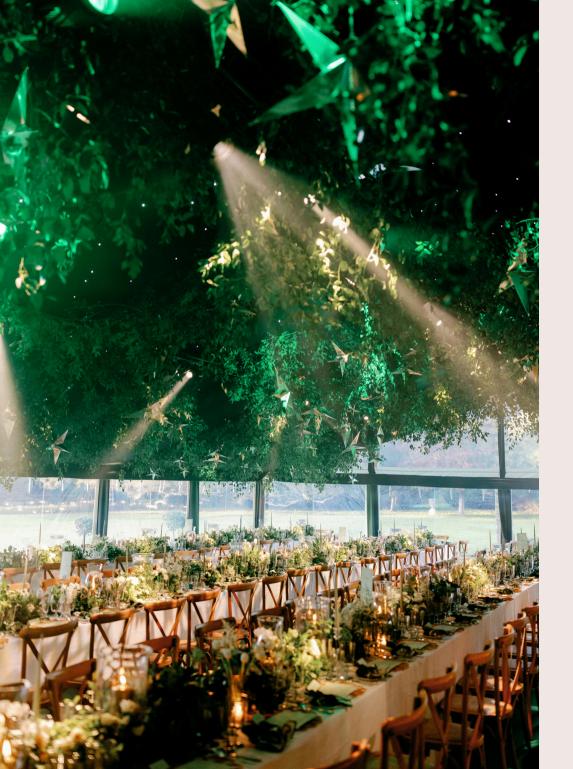

#### BESPOKE WEDDING DESIGN

- A bespoke and dedicated service.
- Starts from a minimum flower spend of £4,500.00.
- Covers, Bridal, Ceremony and Venue
  Decor and larger installations such as
  archways, hanging installations and
  onsite builds.
- Design consultation at our studio.
- A site visit can be arranged.
- Available to all locations within a 95 minute drive from our studio.

#### THE SERVICE

This is a service where I am with you every step of the way and is perfect for the couple looking for a bespoke approach to your wedding florals. I will work with you and any other suppliers in creating floral designs to work with and suit your day. This is perfect for where floral design becomes a larger part of your vision for the day from beautiful bespoke bridal flowers to larger installations and wild archways.