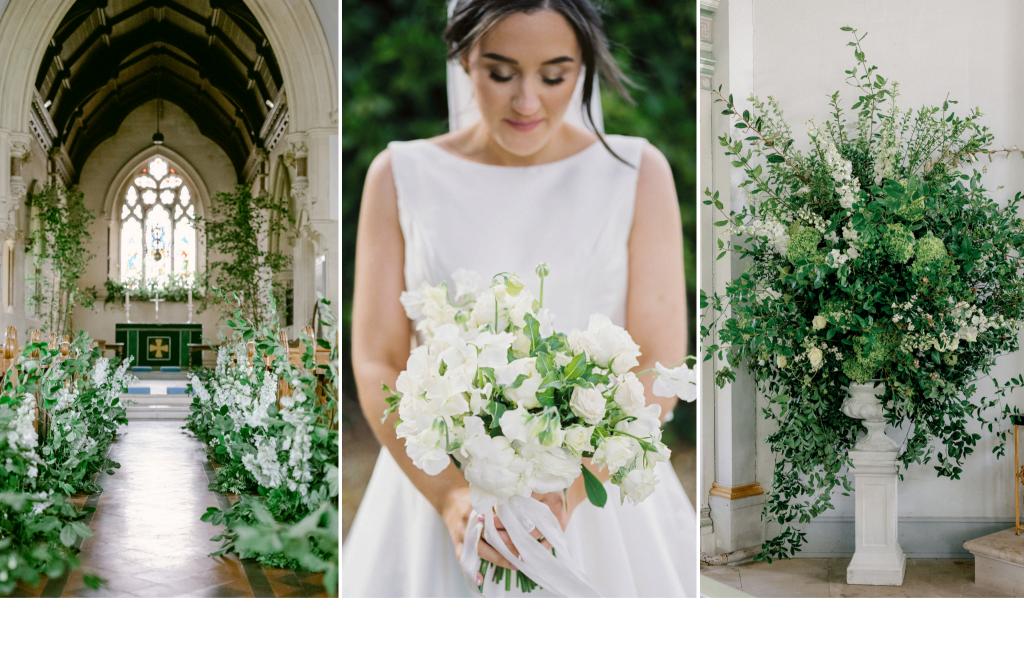

#### BESPOKE WEDDING DESIGN

- A bespoke and dedicated service.
- Starts from a minimum flower spend of £4,500.00.
- Covers, Bridal, Ceremony and Venue
  Decor and larger installations such as
  archways, hanging installations and
  onsite builds.
- Design consultation at our studio.
- A site visit can be arranged.
- Available to all locations within a 95 minute drive from our studio.

#### THE SERVICE

This is a service where I am with you every step of the way and is perfect for the couple looking for a bespoke approach to your wedding florals. I will work with you and any other suppliers in creating floral designs to work with and suit your day. This is perfect for where floral design becomes a larger part of your vision for the day from beautiful bespoke bridal flowers to larger installations and wild archways.

#### VENUE FLOWERS

Pew Ends from £35.00
Footed Bowl Arrangements from £95.00
Meadows from £100.00
Focal Arrangements from £195.00
Pedestal arrangements from £275.00/£375.00
Mantle piece and Altar arrangements from £250.00